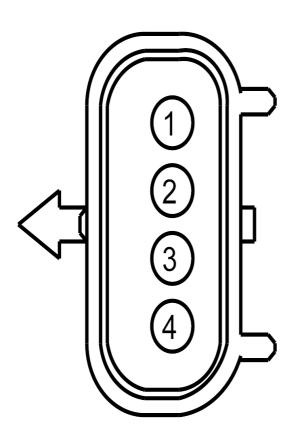

**Description:** Connector: C4161 SUBWOOFER, LUGGAGE COMPARTMENT LEFT

Harness: 19B113

Base Part #: part# N/A

| Pin | Circuit         | Gauge | <b>Circuit Function</b>                                 | Qualifier |
|-----|-----------------|-------|---------------------------------------------------------|-----------|
| 1   | 800 (GY-<br>LB) | 18    | Subwoofer amplifier, luggage compartment left outboard, |           |
| 2   | 801 (TN-<br>YE) | 18    | Subwoofer amplifier, luggage compartment left outboard, |           |
| 3   | 806 (PK-<br>LB) | 18    | Subwoofer amplifier, luggage compartment left inboard,  |           |
| 4   | 807 (PK-<br>LG) | 18    | Subwoofer amplifier, luggage compartment left inboard,  |           |